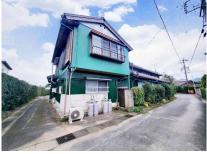

## 3,600万円

| 所在地        | 松阪市曲町         | 土地面積            | 公簿 1,582.19㎡            | 私道面積<br>(共有持分) |         |
|------------|---------------|-----------------|-------------------------|----------------|---------|
| PS 87 11   |               | 土地権利            | 所有権                     | 建物面積           | 381.11㎡ |
| 間取り<br>タイプ | 3DK           | 都市計画            | 調整区域                    | 用途地域           | 無指定     |
| 物件所在地      | 三重県松阪市曲町 371  | 築年月             | 1969年06月                | 駐車場            |         |
|            |               | 現 況             | 賃貸中                     | 引渡可能<br>時 期    | 相談      |
| 交 通        | 名松線 上ノ庄 徒歩34分 | 建築確認番号          |                         |                |         |
|            |               | 接道状況<br>(角地・間口) | 北3.6m 公道 接面25.3m        |                |         |
| 構造・規模      | 木造 1階建        |                 | 汲取,プロパンガス,電気,上水道,浄化槽,側溝 |                |         |
| 間取内訳       |               | 設備              |                         |                |         |

間取り 3DK 建物面積 381.11㎡ 築年月 **1969年06月** 

■敷地約478.6坪。全5棟を月額20万円(年間 240万円)で、利回約6.6%で好評賃貸中。

■中央病院、パワーセンター車5分、松阪インター車8分と利便性がよい収益物件です。

## チェックポイント!

●オーナーチェンジ●セットバック要●汲取●プロパンガス●電気●上水道●浄化槽●側溝

↓42条1項2号道路 幅員約3.6m※セットバック必要

建ぺい率 | 60% | 容積率 | 200% | 地 目 |

※現況有姿渡し※42条1項2号道路※下水は汲取と浄化槽※再建築は同規模同用途で、松阪市に60条証明の提出が必要。※埋蔵文化財包蔵地につき工事着手前に文化財センターへの届出必要。 利回り:6.66% 年間予定賃料収入:240.00万円