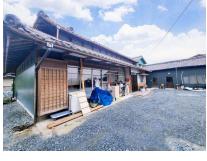

間取り 3DK 建物面積 381.11㎡ 築年月 **1969年06月** 

■敷地約478.6坪。全5棟を月額20万円(年間 240万円)で、利回約6.6%で好評賃貸中。

■中央病院、パワーセンター車5分、松阪インター車8分と利便性がよい収益物件です。