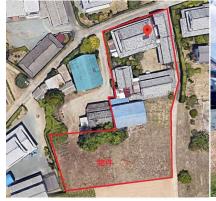

## 3,600万円

| 所在地        | 松阪市曲町         | 土地面積            | 公簿 1,582.19㎡            | 私道面積<br>(共有持分) |         |
|------------|---------------|-----------------|-------------------------|----------------|---------|
| PS 87 11   |               | 土地権利            | 所有権                     | 建物面積           | 381.11㎡ |
| 間取り<br>タイプ | 3DK           | 都市計画            | 調整区域                    | 用途地域           | 無指定     |
| 物件所在地      | 三重県松阪市曲町 371  | 築年月             | 1969年06月                | 駐車場            |         |
|            |               | 現 況             | 賃貸中                     | 引渡可能<br>時 期    | 相談      |
| 交 通        | 名松線 上ノ庄 徒歩34分 | 建築確認番号          |                         |                |         |
|            |               | 接道状況<br>(角地・間口) | 北3.6m 公道 接面25.3m        |                |         |
| 構造・規模      | 木造 1階建        |                 | 汲取,プロパンガス,電気,上水道,浄化槽,側溝 |                |         |
| 間取内訳       |               | 設備              |                         |                |         |

間取り 3DK 建物面積 381.11㎡ 築年月 **1969年06月** 

■敷地約478.6坪。全5棟を月額20万円(年間 240万円)で、利回約6.6%で好評賃貸中。

■中央病院、パワーセンター車5分、松阪インター車8分と利便性がよい収益物件です。

## チェックポイント!

●オーナーチェンジ●セットバック要●汲取●プロパンガス●電気●上水道●浄化槽●側溝

↓42条1項2号道路 幅員約3.6m※セットバック必要

建ぺい率 | 60% | 容積率 | 200% | 地 目 |

※現況有姿渡し※42条1項2号道路※下水は汲取と浄化槽※再建築は同規模同用途で、松阪市に60条証明の提出が必要。※埋蔵文化財包蔵地につき工事着手前に文化財センターへの届出必要。 利回り:6.66% 年間予定賃料収入:240.00万円