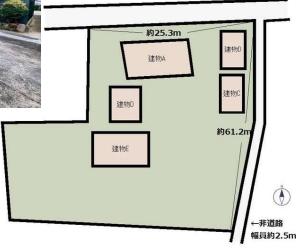

## 3,600万円

| 所在地        | 松阪市曲町         | 土地面積            | 公簿 1,582.19㎡            | 私道面積<br>(共有持分) |         |
|------------|---------------|-----------------|-------------------------|----------------|---------|
| PS 87 11   |               | 土地権利            | 所有権                     | 建物面積           | 381.11㎡ |
| 間取り<br>タイプ | 3DK           | 都市計画            | 調整区域                    | 用途地域           | 無指定     |
| 物件所在地      | 三重県松阪市曲町 371  | 築年月             | 1969年06月                | 駐車場            |         |
|            |               | 現 況             | 賃貸中                     | 引渡可能<br>時 期    | 相談      |
| 交 通        | 名松線 上ノ庄 徒歩34分 | 建築確認番号          |                         |                |         |
|            |               | 接道状況<br>(角地・間口) | 北3.6m 公道 接面25.3m        |                |         |
| 構造・規模      | 木造 1階建        |                 | 汲取,プロパンガス,電気,上水道,浄化槽,側溝 |                |         |
| 間取内訳       |               | 設備              |                         |                |         |

間取り 3DK 建物面積 381.11㎡ 築年月 **1969年06月** 

■敷地約478.6坪。全5棟を月額20万円(年間 240万円)で、利回約6.6%で好評賃貸中。

■中央病院、パワーセンター車5分、松阪インター車8分と利便性がよい収益物件です。

## チェックポイント!

●オーナーチェンジ●セットバック要●汲取●プロパンガス●電気●上水道●浄化槽●側溝

↓42条1項2号道路 幅員約3.6m※セットバック必要

建ぺい率 | 60% | 容積率 | 200% | 地 目 |

※現況有姿渡し※42条1項2号道路※下水は汲取と浄化槽※再建築は同規模同用途で、松阪市に60条証明の提出が必要。※埋蔵文化財包蔵地につき工事着手前に文化財センターへの届出必要。 利回り:6.66% 年間予定賃料収入:240.00万円