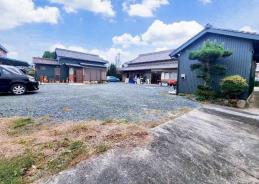

間取り 3DK 建物面積 381.11㎡ 築年月 **1969年06月** 

■敷地約478.6坪。全5棟を月額20万円(年間 240万円)で、利回約6.6%で好評賃貸中。

■中央病院、パワーセンター車5分、松阪インター車8分と利便性がよい収益物件です。